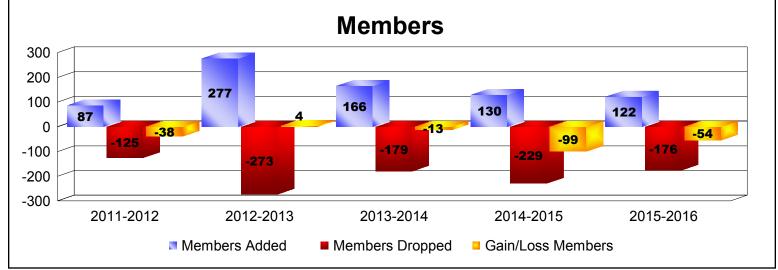

District 104E6 As of June 2016 Cumulative

| Year      | New<br>Clubs | Dropped<br>Clubs | Gain/<br>Loss<br>Clubs | New<br>Members | Charter<br>Members | Reinstate<br>Members | Transfer<br>Members | Total<br>Member<br>Added | Total<br>Members<br>Dropped | Gain/<br>Loss<br>Members |
|-----------|--------------|------------------|------------------------|----------------|--------------------|----------------------|---------------------|--------------------------|-----------------------------|--------------------------|
| 2011-2012 | 0            | 0                | 0                      | 67             | 0                  | 1                    | 19                  | 87                       | -125                        | -38                      |
| 2012-2013 | 2            | 0                | 2                      | 221            | 42                 | 5                    | 9                   | 277                      | -273                        | 4                        |
| 2013-2014 | 0            | 0                | 0                      | 154            | 1                  | 7                    | 4                   | 166                      | -179                        | -13                      |
| 2014-2015 | 0            | 0                | 0                      | 129            | 1                  | 0                    | 0                   | 130                      | -229                        | -99                      |
| 2015-2016 | 0            | -2               | -2                     | 119            | 0                  | 2                    | 1                   | 122                      | -176                        | -54                      |
| Average   | 0            | 0                | 0                      | 138            | 9                  | 3                    | 7                   | 156                      | -196                        | -40                      |