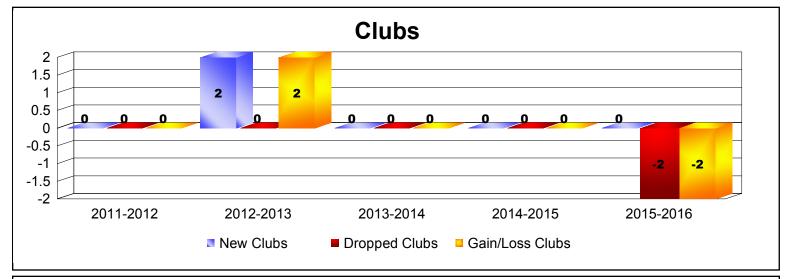

District 104E6 As of June 2016 Cumulative

| Year      | New<br>Clubs | Dropped<br>Clubs | Gain/<br>Loss<br>Clubs | New<br>Members | Charter<br>Members | Reinstate<br>Members | Transfer<br>Members | Total<br>Member<br>Added | Total<br>Members<br>Dropped | Gain/<br>Loss<br>Members |
|-----------|--------------|------------------|------------------------|----------------|--------------------|----------------------|---------------------|--------------------------|-----------------------------|--------------------------|
| 2011-2012 | 0            | 0                | 0                      | 67             | 0                  | 1                    | 19                  | 87                       | -125                        | -38                      |
| 2012-2013 | 2            | 0                | 2                      | 221            | 42                 | 5                    | 9                   | 277                      | -273                        | 4                        |
| 2013-2014 | 0            | 0                | 0                      | 154            | 1                  | 7                    | 4                   | 166                      | -179                        | -13                      |
| 2014-2015 | 0            | 0                | 0                      | 129            | 1                  | 0                    | 0                   | 130                      | -229                        | -99                      |
| 2015-2016 | 0            | -2               | -2                     | 119            | 0                  | 2                    | 1                   | 122                      | -176                        | -54                      |
| Average   | 0            | 0                | 0                      | 138            | 9                  | 3                    | 7                   | 156                      | -196                        | -40                      |